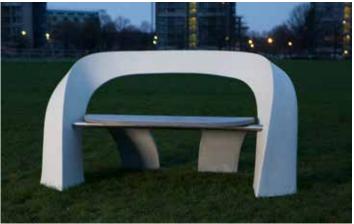

# Classic Bench

Hand crafted out of Glass Reinforced Concrete

## The Classic Bench

A striking sculptural concrete bench perfect for any outdoor space. Every bench is made to order in the UK out of glass-reinforced concrete which considerably decreases its weight and carbon footprint compared with standard concrete

The Classic bench is cast hollow, weighing only 100Kg so it can work on balconies, roof gardens and terraces.

We handcraft all our products in Birkenhead using our very own GRC mix, ensuring a lifetime of use.

Every piece is handcrafted and hand finished by our skilled technicians, no 2 benches are the exactly the same.