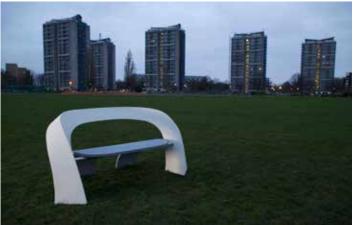

# Classic Bench

Hand crafted out of Glass Reinforced Concrete

## The Classic Bench

A striking sculptural concrete bench perfect for any outdoor space. Every bench is made to order in the UK out of glass-reinforced concrete which considerably decreases its weight and carbon footprint compared with standard concrete

The Classic bench is cast hollow, weighing only 100Kg so it can work on balconies, roof gardens and terraces.

We handcraft all our products in Birkenhead using our very own GRC mix, ensuring a lifetime of use.

Every piece is handcrafted and hand finished by our skilled technicians, no 2 benches are the exactly the same.

### Colour

White, Portland Stone, Bath Stone, Coral

# Weight

110 KG

# Size

Height 800mm Width 1800mm Depth 900mm

# **Anchoring**