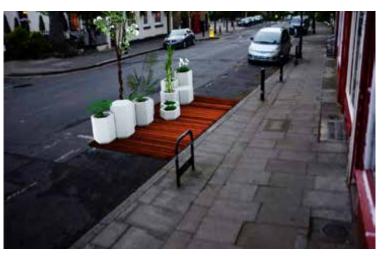

# Hex-Bench

Hand crafted out of Glass Reinforced Concrete

#### The Hex-Bench

This striking bench can have a planter or seat at 1 or both ends, it is handcrafted for the outdoors and is made out of glass-reinforced concrete and reclaimed Ekki or European Oak.

Made in glass-reinforced concrete which considerably decreases its weight and carbon footprint compared with standard concrete. We handcraft all our products in Birkenhead using our very own GRC mix, ensuring a lifetime of use.

#### Size

Height 410mm Width 1800mm Depth 455mm