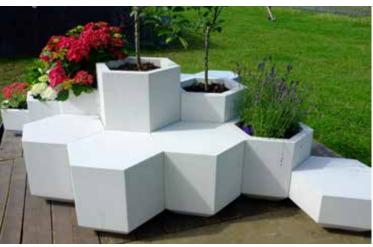

# **Hex-Blocks**

Hand crafted out of Glass Reinforced Concrete

## **Hex-Blocks**

A striking modular sculptural concrete planters and plinths for outdoor use. Every piece is made to order in our studio in the UK and is built to last a lifetime

The Hex-block planter is a perfect hexagon. This simple geometric shape is handcrafted to survive outside in the harshest weather, but with its tactile smooth concrete finish it works just as well as an interior piece of furniture. This piece can work on its own or buy multiple Hex-blocks and build a bigger piece.

#### Size

Height 240mm, 410mm, 580mm & 750mm Width 455mm Depth 525mm