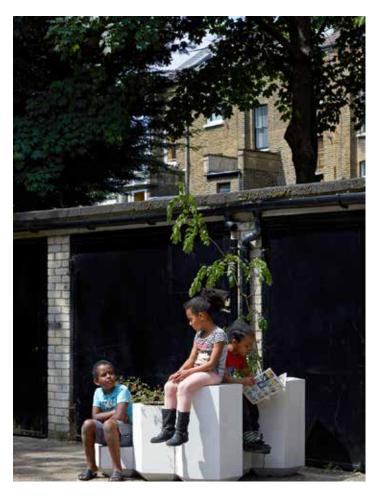

# **Hex-Blocks**

Hand crafted out of Glass Reinforced Concrete

## **Hex-Blocks**

A striking modular sculptural concrete planters and plinths for outdoor use. Every piece is made to order in our studio in the UK and is built to last a lifetime

The Hex-block planter is a perfect hexagon. This simple geometric shape is handcrafted to survive outside in the harshest weather, but with its tactile smooth concrete finish it works just as well as an interior piece of furniture. This piece can work on its own or buy multiple Hex-blocks and build a bigger piece.

Every piece is handcrafted and hand finished by our skilled technicians.

### Colour

White, Portland Stone, Bath Stone, Coral

# Weight

75KG

#### Size

Height 240mm, 410mm, 580mm & 750mm Width 455mm Depth 525mm