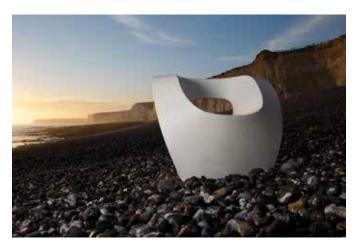

# Classic Chair

Hand crafted out of Glass Reinforced Concrete

#### The Classic Chair

A striking sculptural concrete chair for outdoor use. Every piece is made to order in our studio in the UK and is built to last a lifetime.

Made in glass-reinforced concrete which considerably decreases its weight and carbon footprint compared with standard concrete. The Classic chair is cast hollow. We handcraft all our products in Birkenhead using our very own GRC mix, ensuring a lifetime of use.

Every piece is handcrafted and hand finished by our skilled technicians, no 2 chairs are the exactly the same.

# Colour

White, Portland Stone, Bath Stone, Coral

# Weight

75KG

### Size

Height 770mm Width 1000mm Depth 640mm