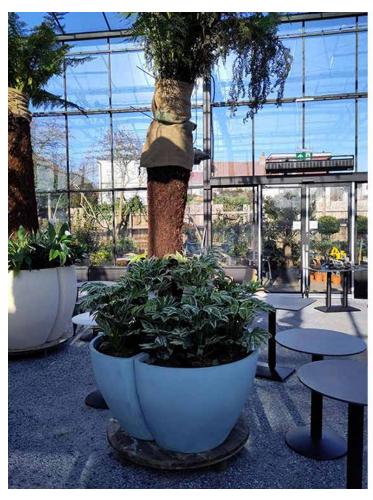

# **Pepper Pot**

Hand crafted out of Glass Reinforced Concrete

#### The Pepper Pot

The Pepper Pot is a striking sculptural pot made in of 3 identicle pieces, handcrafted for either the outdoors or inside is made out of glass-reinforced concrete.

Glass-reinforced concrete considerably decreases its weight and carbon footprint compared with standard concrete. We handcraft all our products in Birkenhead using our very own GRC mix, ensuring a lifetime of use. Every piece is handcrafted and hand finished by our skilled technicians, no 2 benches are the exactly the same.