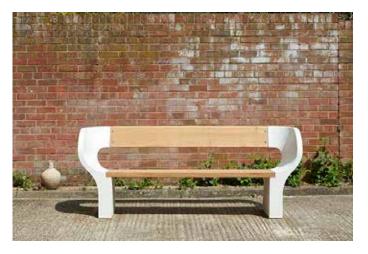

# Classic Bench

Hand crafted out of Glass Reinforced Concrete

## The Classic Bench

A striking sculptural concrete bench perfect for any outdoor space. Every bench is made to order in the UK out of glass-reinforced concrete which considerably decreases its weight and carbon footprint compared with standard concrete

The Classic bench is cast hollow, weighing only 100Kg so it can work on balconies, roof gardens and terraces.

We handcraft all our products in Birkenhead using our very own GRC mix, ensuring a lifetime of use.

Every piece is handcrafted and hand finished by our skilled technicians, no 2 benches are the exactly the same.

### Colour

White, Portland Stone, Bath Stone, Coral

# Weight

110 KG

# Size

Height 800mm Width 1800mm Depth 900mm