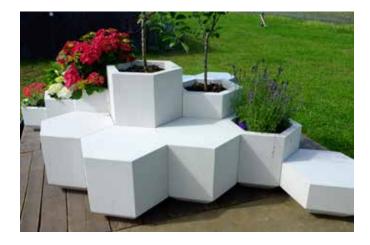

# **Hex-Blocks**

Hand crafted out of Glass Reinforced Concrete

## **Hex-Blocks**

A striking modular sculptural concrete planters and plinths for outdoor use. Every piece is made to order in our studio in the UK and is built to last a lifetime

The Hex-block planter is a perfect hexagon. This simple geometric shape is handcrafted to survive outside in the harshest weather, but with its tactile smooth concrete finish it works just as well as an interior piece of furniture. This piece can work on its own or buy multiple Hex-blocks and build a bigger piece.

Every piece is handcrafted and hand finished by our skilled technicians.

#### Size

Height 240mm, 410mm, 580mm & 750mm Width 455mm Depth 525mm