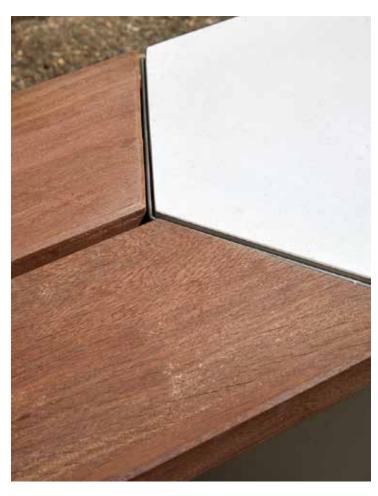

# Hex-Bench

Hand crafted out of Glass Reinforced Concrete

#### The Hex-Bench

This striking bench can have a planter or seat at 1 or both ends, it is handcrafted for the outdoors and is made out of glass-reinforced concrete and reclaimed Ekki or European Oak.

Made in glass-reinforced concrete which considerably decreases its weight and carbon footprint compared with standard concrete. We handcraft all our products in Birkenhead using our very own GRC mix, ensuring a lifetime of use.

Every piece is handcrafted and hand finished by our skilled technicians, no 2 benches are the exactly the same.

#### Size

Height 410mm Width 1800mm Depth 455mm