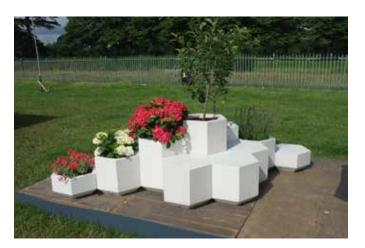

# **Hex-Block Parklets**

Hand crafted out of Glass Reinforced Concrete

# The Hex-Block Parklet

A striking modular sculptural concrete planters and plinths for outdoor use. Every piece is made to order in our studio in the UK and is built to last a lifetime.

The Hex-block planter is a perfect hexagon. This simple geometric shape is handcrafted to survive outside in the harshest weather, but with its tactile smooth concrete finish it works just as well as an interior piece of furniture. This piece can work on its own or buy multiple Hex-blocks and build a bigger piece.

Every piece is handcrafted and hand finished by our skilled technicians.

#### Colour

White, Portland Stone, Bath Stone, Coral

# Weight

75KG

#### Size

Height 410mm Width 1800mm - 2200mm Depth 455mm