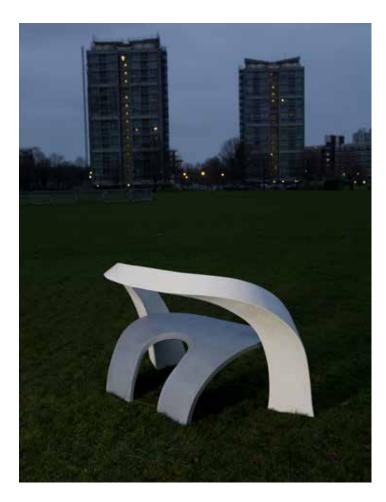

# Classic Bench

Hand crafted out of Glass Reinforced Concrete

## The Classic Bench

A striking sculptural concrete bench perfect for any outdoor space. Every bench is made to order in the UK out of glass-reinforced concrete which considerably decreases its weight and carbon footprint compared with standard concrete

The Classic bench is cast hollow, weighing only 100Kg so it can work on balconies, roof gardens and terraces.

We handcraft all our products in Birkenhead using our very own GRC mix, ensuring a lifetime of use.

Every piece is handcrafted and hand finished by our skilled technicians, no 2 benches are the exactly the same.