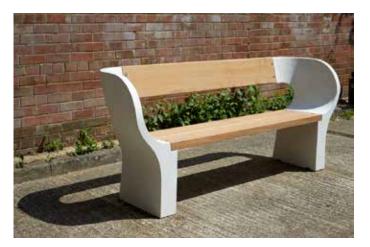

# Snug Bench

Hand crafted out of Glass Reinforced Concrete & European Oak

#### The Snug Bench

This striking sculptural bench, handcrafted for either the outdoors or inside is made out of glass-reinforced concrete and European oak.

Glass-reinforced concrete considerably decreases its weight and carbon footprint compared with standard concrete. We handcraft all our products in Birkenhead using our very own GRC mix, ensuring a lifetime of use. Every piece is handcrafted and hand finished by our skilled technicians, no 2 benches are the exactly the same.

#### Colour

White, Portland Stone, Bath Stone, Coral

# Weight

75KG

#### Size

Height 780mm Width 1200mm Depth 500mm

## **Anchoring**