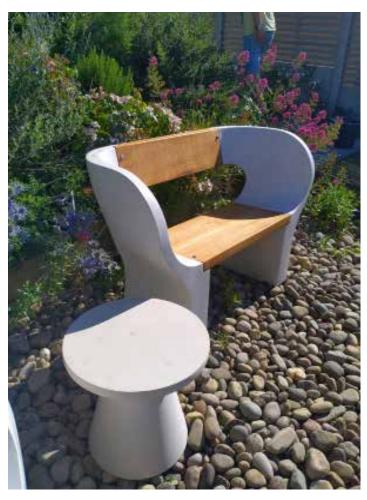

# Classic Chair

Hand crafted out of Glass Reinforced Concrete

#### The Classic Chair

A striking sculptural concrete chair for outdoor use. Every piece is made to order in our studio in the UK and is built to last a lifetime.

Made in glass-reinforced concrete which considerably decreases its weight and carbon footprint compared with standard concrete. The Classic chair is cast hollow. We handcraft all our products in Birkenhead using our very own GRC mix, ensuring a lifetime of use.

Every piece is handcrafted and hand finished by our skilled technicians, no 2 chairs are the exactly the same.

# Colour

White, Portland Stone, Bath Stone, Coral

# Weight

75KG

### Size

Height 770mm Width 1000mm Depth 640mm

#### Anchoring