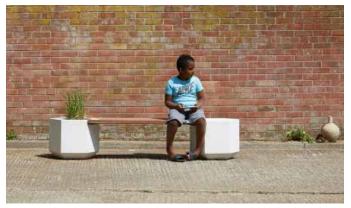

# Classic Bench

Hand crafted out of Glass Reinforced Concrete

## The Classic Bench

A striking sculptural concrete bench perfect for any outdoor space. Every bench is made to order in the UK out of glass-reinforced concrete which considerably decreases its weight and carbon footprint compared with standard concrete

The Classic bench is cast hollow, weighing only 100Kg so it can work on balconies, roof gardens and terraces.

We handcraft all our products in Birkenhead using our very own GRC mix, ensuring a lifetime of use.

# Size

Height 800mm Width 1800mm Depth 900mm