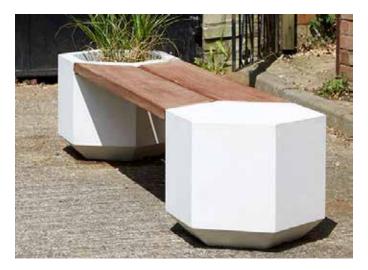

# Hex-Bench

Hand crafted out of Glass Reinforced Concrete

#### The Hex-Bench

This striking bench can have a planter or seat at 1 or both ends, it is handcrafted for the outdoors and is made out of glass-reinforced concrete and reclaimed Ekki or European Oak.

Made in glass-reinforced concrete which considerably decreases its weight and carbon footprint compared with standard concrete. We handcraft all our products in Birkenhead using our very own GRC mix, ensuring a lifetime of use.

Every piece is handcrafted and hand finished by our skilled technicians, no 2 benches are the exactly the same.

#### Size

Height 410mm Width 1800mm Depth 455mm