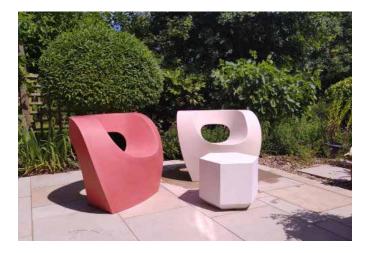

# Classic Chair

Hand crafted out of Glass Reinforced Concrete

#### The Classic Chair

A striking sculptural concrete chair for outdoor use. Every piece is made to order in our studio in the UK and is built to last a lifetime.

Made in glass-reinforced concrete which considerably decreases its weight and carbon footprint compared with standard concrete. The Classic chair is cast hollow. We handcraft all our products in Birkenhead using our very own GRC mix, ensuring a lifetime of use.

Every piece is handcrafted and hand finished by our skilled technicians, no 2 chairs are the exactly the same.

# Colour

White, Portland Stone, Bath Stone, Coral

# Weight

75KG

### Size

Height 770mm Width 1000mm Depth 640mm