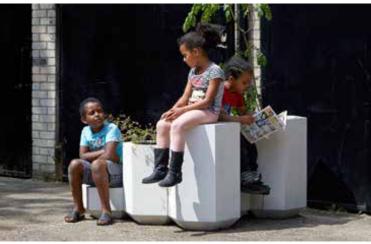

# **Hex-Blocks**

Hand crafted out of Glass Reinforced Concrete

## **Hex-Blocks**

A striking modular sculptural concrete planters and plinths for outdoor use. Every piece is made to order in our studio in the UK and is built to last a lifetime

The Hex-block planter is a perfect hexagon. This simple geometric shape is handcrafted to survive outside in the harshest weather, but with its tactile smooth concrete finish it works just as well as an interior piece of furniture. This piece can work on its own or buy multiple Hex-blocks and build a bigger piece.