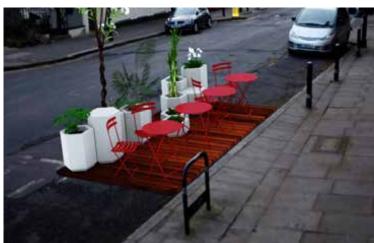

# **Hex-Block Parklets**

Hand crafted out of Glass Reinforced Concrete

# The Hex-Block Parklet

A striking modular sculptural concrete planters and plinths for outdoor use. Every piece is made to order in our studio in the UK and is built to last a lifetime.

The Hex-block planter is a perfect hexagon. This simple geometric shape is handcrafted to survive outside in the harshest weather, but with its tactile smooth concrete finish it works just as well as an interior piece of furniture. This piece can work on its own or buy multiple Hex-blocks and build a bigger piece.